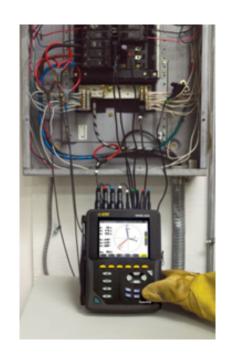

## **POWER QUALITY METERING**

Power quality analysis is a crucial procedure that assesses the overall safety and efficiency of a building or facility's power supply. Our team conducts a systematic analysis assess to performance, reliability, and safety of an electrical power system. By carefully scrutinizing elements such as power flow, grounding, and harmonics, we can determine the quality of electric power. We compile all collected data from field observations and data logged through power quality logger(s). Our final report includes a detailed evaluation of the site and recommendations needed for remedy.